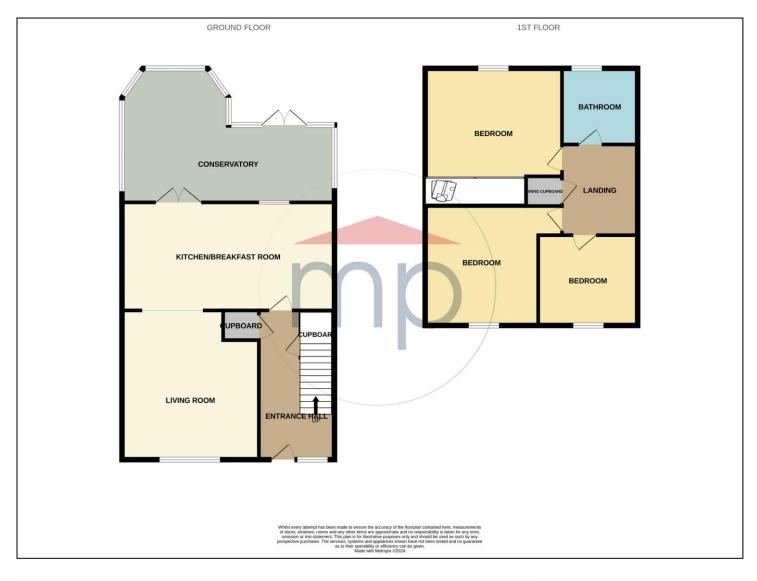

# **GROUND FLOOR**

### **ENTRANCE HALL**

Double glazed entrance door and side light to entrance hall with single radiator, cupboard under stairs and built-in cupboard.

### BREAKFAST KITCHEN - 2.92m x 5.33m (9'7" x 17'6")

Shaker style kitchen units with complementary worktops, ceramic sink and drainer unit, range cooker with splash back and overhead extractor hood, integrated dishwasher and washing machine and space for fridge freezer. Twin radiator and French doors to the conservatory.

# LIVING ROOM - 3.84m x 3.45m (12'7" x 11'4")

Double glazed window to the front aspect, twin radiator, and Adam style fireplace.

L' SHAPE CONSERVATORY - 3.76m x 4.27m (max) (12'4" x 14' (max))

#### **FIRST FLOOR**

#### LANDING

With loft access and airing cupboard housing the boiler.

# BEDROOM ONE - 3.4m (11'2") x 3.15m (10'4") to front of wardrobes

Double glazed window to the rear aspect, single radiator and mirror fitted wardrobes.

#### BEDROOM TWO - 3.1m x 2.57m (10'2" x 8'5")

Double glazed window to the front aspect and single radiator.

# BEDROOM THREE - 2.67m (8'9") x 2.2m (7'3") (max) including stair head

Double glazed window to the front aspect and single radiator.

#### **BATHROOM**

Double glazed window to the rear aspect, side panelled bath with shower attachment, low level WC, pedestal wash hand basin, chrome heated towel rail, panelled walls, and ceiling.