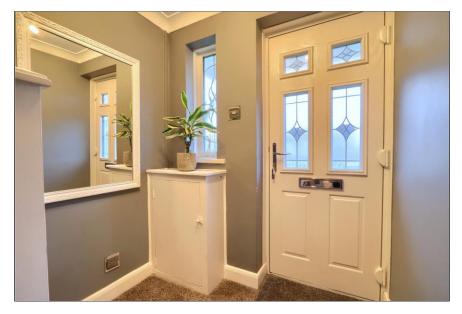

### **ENTRANCE HALL**

Double glazed entrance door and side light to entrance hall with single radiator, cupboard under stairs and built-in cupboard.