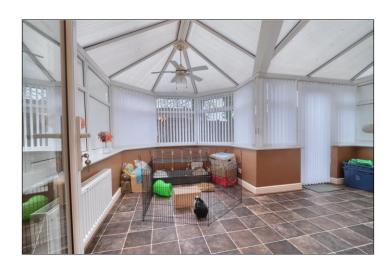

# LIVING ROOM - 3.84m x 3.45m (12'7" x 11'4")

Double glazed window to the front aspect, twin radiator, and Adam style fireplace.

L' SHAPE CONSERVATORY - 3.76m x 4.27m (max) (12'4" x 14' (max))