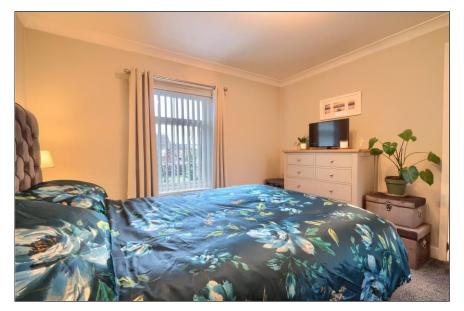

# BEDROOM ONE - 3.4m (11'2") x 3.15m (10'4") to front of wardrobes

Double glazed window to the rear aspect, single radiator and mirror fitted wardrobes.