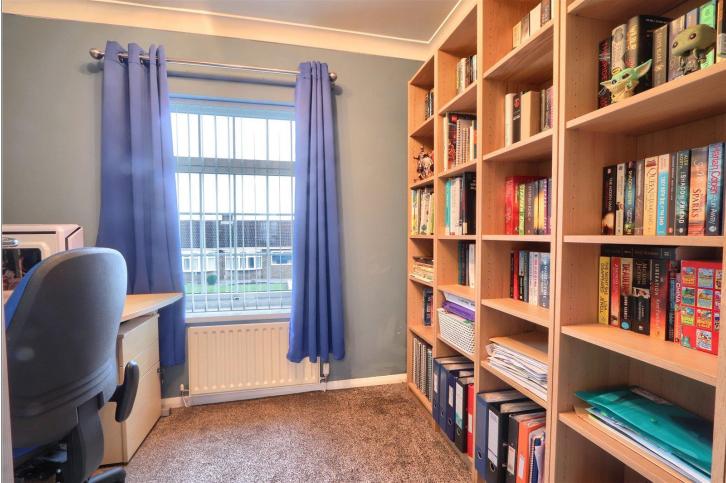

# BEDROOM ONE - 3.4m (11'2") x 3.15m (10'4") to front of wardrobes

Double glazed window to the rear aspect, single radiator and mirror fitted wardrobes.

#### BEDROOM TWO - 3.1m x 2.57m (10'2" x 8'5")

Double glazed window to the front aspect and single radiator.

# BEDROOM THREE - 2.67m (8'9") x 2.2m (7'3") (max) including stair head

Double glazed window to the front aspect and single radiator.