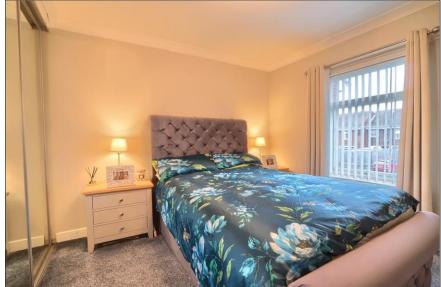

# BEDROOM ONE - 3.4m (11'2") x 3.15m (10'4") to front of wardrobes

Double glazed window to the rear aspect, single radiator and mirror fitted wardrobes.