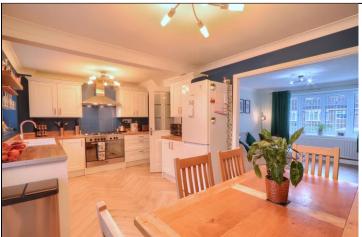

### BREAKFAST KITCHEN - 2.92m x 5.33m (9'7" x 17'6")

Shaker style kitchen units with complementary worktops, ceramic sink and drainer unit, range cooker with splash back and overhead extractor hood, integrated dishwasher and washing machine and space for fridge freezer. Twin radiator and French doors to the conservatory.