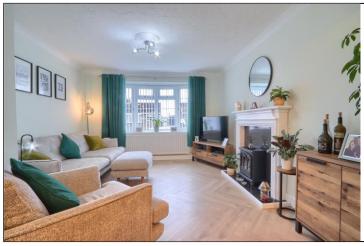

# LIVING ROOM - 3.84m x 3.45m (12'7" x 11'4")

Double glazed window to the front aspect, twin radiator, and Adam style fireplace.

L' SHAPE CONSERVATORY - 3.76m x 4.27m (max) (12'4" x 14' (max))