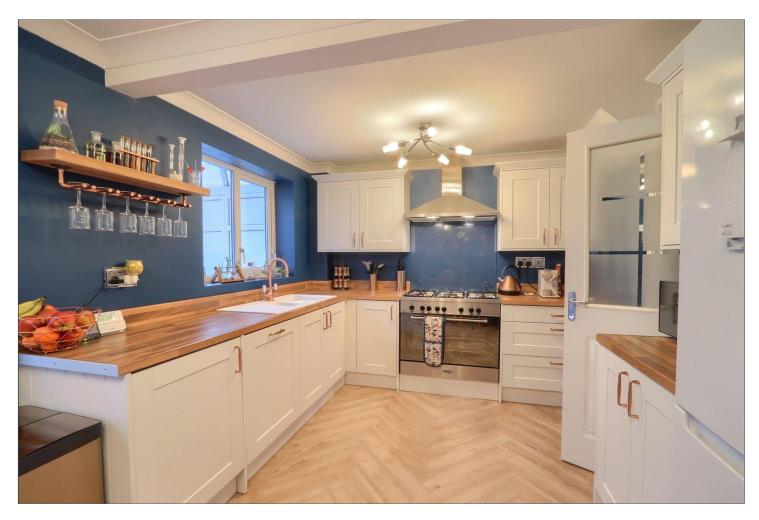

### BREAKFAST KITCHEN - 2.92m x 5.33m (9'7" x 17'6")

Shaker style kitchen units with complementary worktops, ceramic sink and drainer unit, range cooker with splash back and overhead extractor hood, integrated dishwasher and washing machine and space for fridge freezer. Twin radiator and French doors to the conservatory.