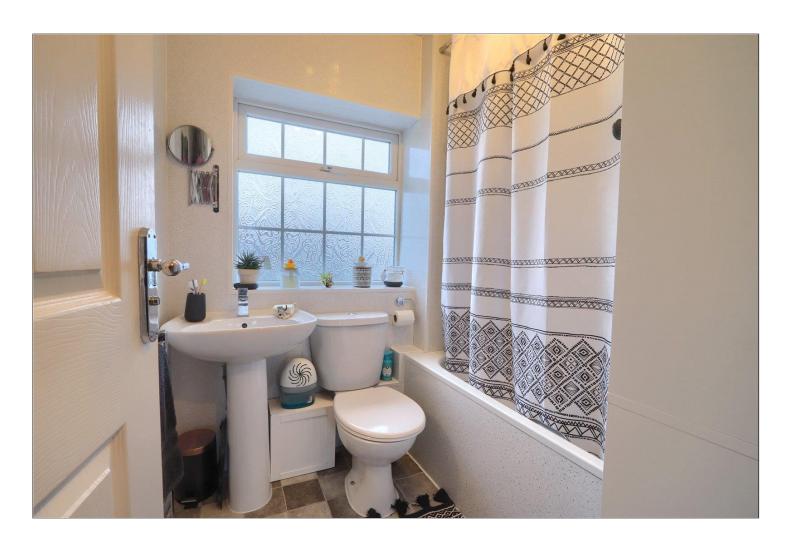

#### **BATHROOM**

Double glazed window to the rear aspect, side panelled bath with shower attachment, low level WC, pedestal wash hand basin, chrome heated towel rail, panelled walls, and ceiling.