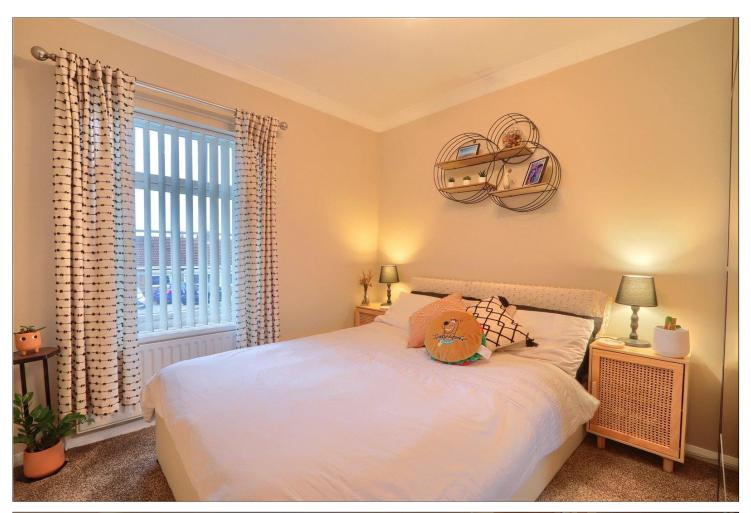

# BEDROOM ONE - 3.4m (11'2") x 3.15m (10'4") to front of wardrobes

Double glazed window to the rear aspect, single radiator and mirror fitted wardrobes.

#### BEDROOM TWO - 3.1m x 2.57m (10'2" x 8'5")

Double glazed window to the front aspect and single radiator.

# BEDROOM THREE - 2.67m (8'9") x 2.2m (7'3") (max) including stair head

Double glazed window to the front aspect and single radiator.